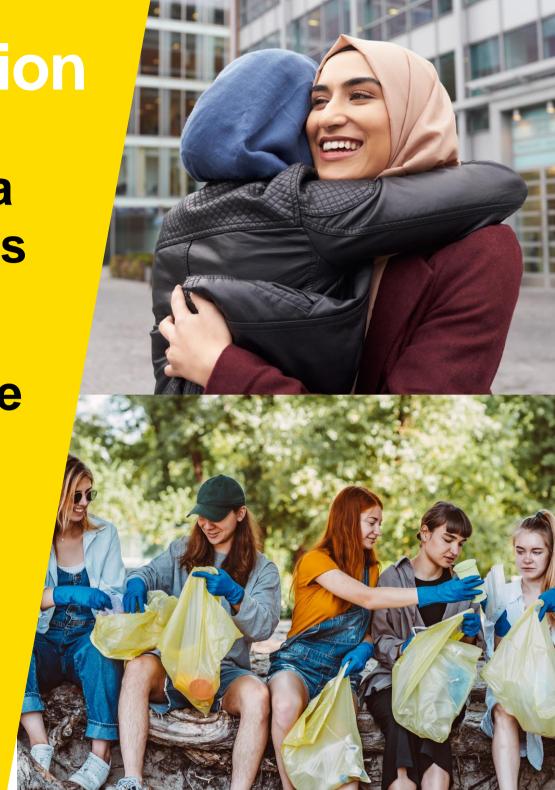

### What does it involve?

Volunteering section

Take action and make a difference to the causes you care about

Help others and change things for the better