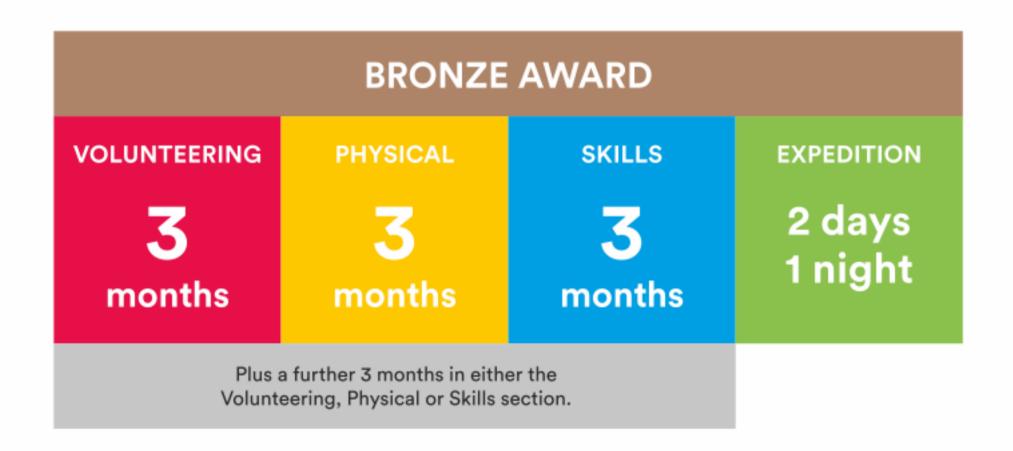

### What does it involve?

Volunteering section

Take action and make a difference to the causes you care about

Help others and change things for the better

# Physical section

Take part in whatever dance, sport or fitness activity you would like

Get fitter and have fun along the way!

### Skills section

Devote yourself to improving your skills in the things you love to do

Discover new passions and develop talents you didn't know you had

# Expedition

Explore the great outdoors and spend a night away from home

Create memories that will last a lifetime