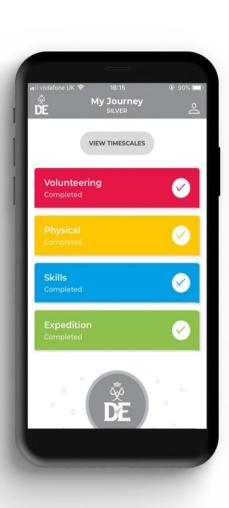

?

The DofE is a life-changing adventure.

You make it: The DofE is as unique as you are

Millions of young people in the UK have already done their DofE.

Now it's your turn.





### What does it involve?



Volunteering section

Take action and make a difference to the causes you care about

Help others and change things for the better





# Physical section

Take part in whatever dance, sport or fitness activity you would like

Get fitter and have fun along the way!





### Skills section

Devote yourself to improving your skills in the things you love to do

Discover new passions and develop talents you didn't know you had





# Expedition

Explore the great outdoors and spend a night away from home

Create memories that will last a lifetime





### Your Welcome Pack and eDofE





### **Getting started**

Are you ready to start an adventure you'll never forget?

To get started with your DofE, speak to Miss Weightman or Miss Salter.